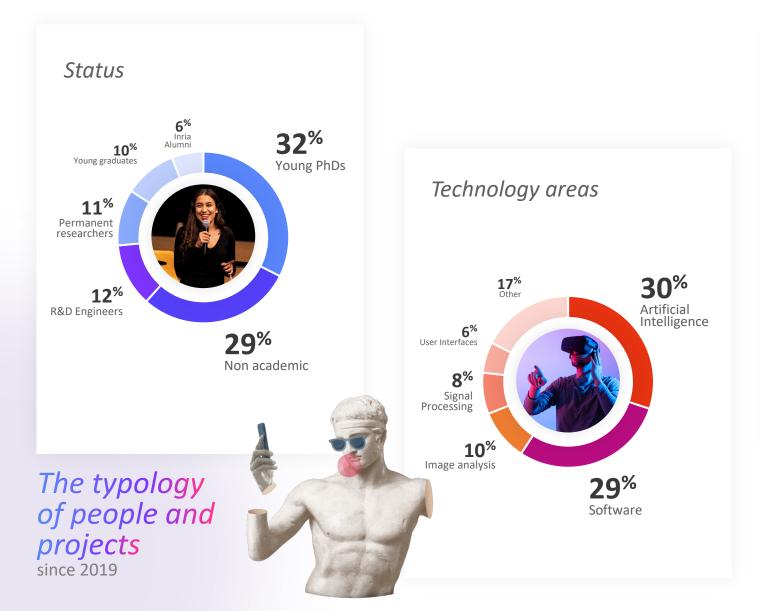

#### Between 2019 and 2023...

112 selected projects

29 created startups

The Inria Startup Studio program draws on Inria's 30 years of experience and know-how in creating start-ups.