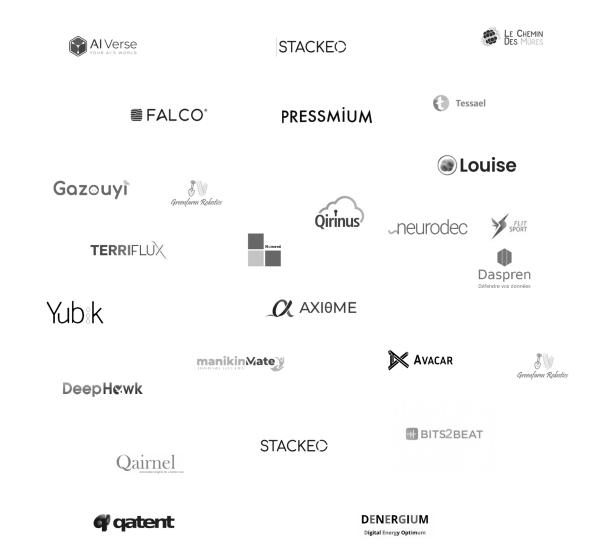

#### Between 2019 and 2023...

112 selected projects

29 created startups

The Inria Startup Studio program draws on Inria's 30 years of experience and know-how in creating start-ups.