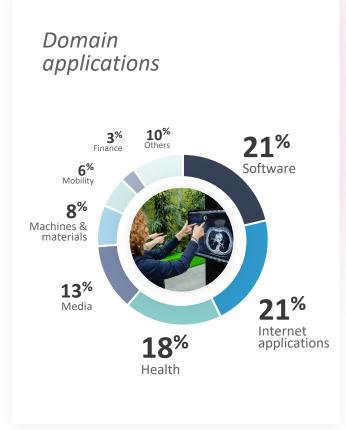

#### Between 2019 and 2023...

112 selected projects

29 created startups

The Inria Startup Studio program draws on Inria's 30 years of experience and know-how in creating start-ups.