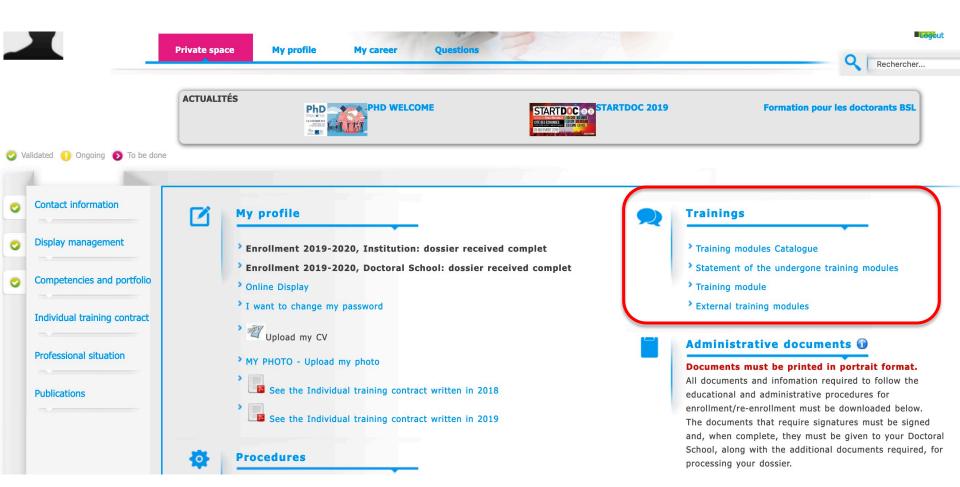

### Training module list

- Trainings courses offered by SPI
  - French foreign language
  - English
  - Scientific trainings.
  - december 17th et 18th : Effective reading Time Management -
- Transversal training courses offered by Doctoral College
  - Doctors and companies
  - Training courses in English.

### Your ongoing training modules of list

 3 states: Enrollment asked, Enrollment accepted, Registered and given credits.

### Add an external training module

- Master class, MOOC, summer or thematic school, Member of organization committee of conferences...
- Give the title- category university and city topic.
- Add a PDF file with attendance certificate and detailed training program, so that SPI can give credits to you (1CFD/ 2 hours).